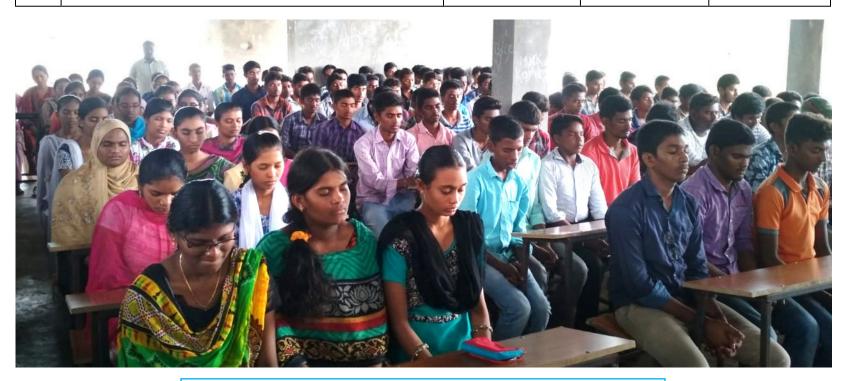

Training Sessions at Kurnool Heartfulness Centre 28th & 29th July 2018

Participants experiencing Heartfulness Meditation

RJD Mrs. Sugunamma, DVEO Mrs. Rama Devi and RIO Mr. S. Ravi addressing

RJD Mrs. Sugunamma, DVEO Mrs. Rama Devi and RIO Mr. S. Ravi addressing participants during inaugural session