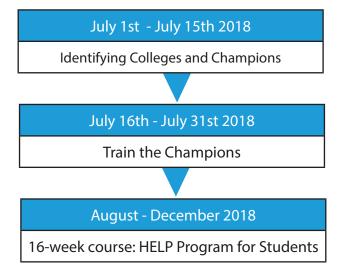

### **Execution Strategy**

Delivering the HELP course to such a large number of students spread across all districts of AP is a challenging task. A simple and scalable three-step approach model was designed to deliver content to all students in the selected colleges.

- 1. Identify Champions who will take responsibility for colleges. One champion for 2-3 colleges.
- 2. Heartfulness core team of trainers will train these Champions on the content and delivery.
- 3. Champions will deliver the course to the students in their respective colleges.

#### **Timelines**

### **Training the Champions**

The colleges and champions were identified by the first week of June 2018 and the core training team started training volunteers and lecturers at different locations in the state. The details are as follows: