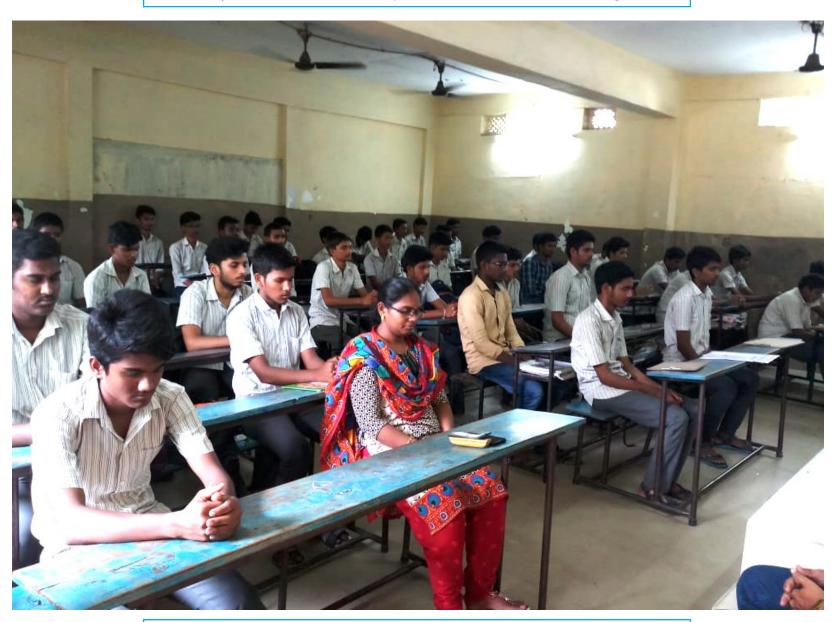

| Visakhapatnam     |
| 35   | APSWR Junior College                                    | Government         | 170                   | Srikrishnapuram   |
| 36   | Government Vocational Junior College                    | Government         | 120                   | Visakhapatnam     |
| 37   | RECS Polytechnic College                                | Private            | 220                   | Visakhapatnam     |
|      |                                                         | Total              | 13036                 |                   |



Alwardas Junior College, Visakhapatnam - 256 students Dt: 7th August 2018



Alwardas Junior College, Visakhapatnam - 256 students Dt: 7th August 2018



Sri Chaitanya IIT Foundation, Visakhapatnam - 600 students Dt: 7th August 2018



Narayana Junior College, Visakhapatnam - 164 students Dt: 6th August 2018

# Vizianagaram District

| S.No | Name of the College           | Govt/Aided/Private | Number of Students | City/Town/Village |
|------|-------------------------------|--------------------|--------------------|-------------------|
| 1    | GVR Government Junior College | Government         | 200                | Cheepurupalli     |
| 2    | SRJ Junior College            | Private            | 120                | Garividi          |
| 3    | Srinivasa Junior College      | Private            | 154                | Cheepurupalli     |
| 4    | Sri Gayathri Junior College   | Private            | 1000               | Cheepurupalli     |
| 5    | Government Junior College     | Government         | 210