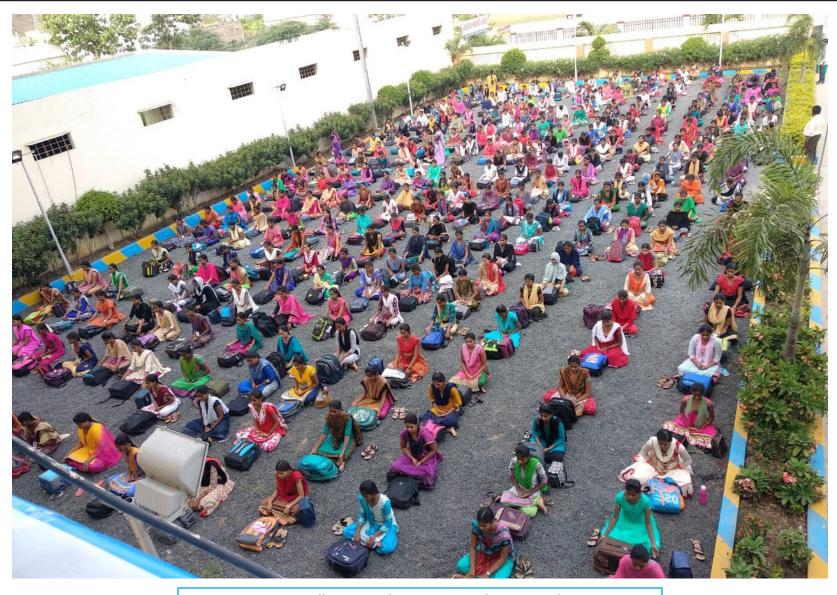

### **What Next**

The rollout of the program started in the beginning of August 2018 and already by fourth week of August, about 220 Champion Lecturers with support from Heartfulness volunteers have been able to reach out to about 500 colleges and about 1,25,000+ students have started attending the HELP program. The overall program plan for this academic year 2018 – 2019 is to cover 700+ Government, Government Aided and Private junior colleges across the entire state of Andhra Pradesh covering a total of 2 lakh students and helping them learn the essential life-skills and meditation tools and techniques that will help them excel in all aspects of their lives. By middle of September 2018, the program plan is to have started the meditation sessions in 700+ junior colleges and the HELP program sessions will be systematically rolled out on a weekly basis. The overall plan is to complete the 16-week sessions latest by December 2018.