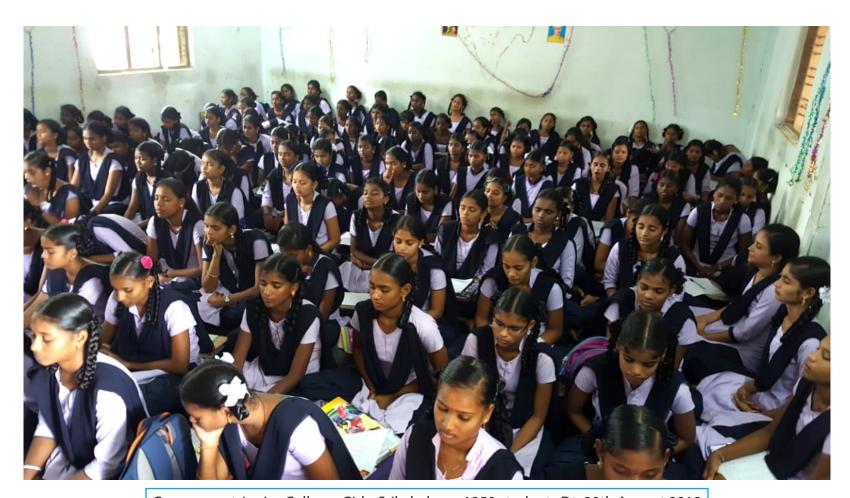

2018

#### **Srikakulam District**

| S.No | Name of the College              | Govt/Aided/Private | Number of<br>Students | City/Town/Village |
|------|----------------------------------|--------------------|-----------------------|-------------------|
| 1    | Government Junior College, Girls | Government         | 1250                  | Srikakulam        |
| 2    | Government Junior College        | Government         | 270                   | Laveru            |
| 3    | Government Junior College        | Government         | 212                   | Kalingapatnam     |
| 4    | Government Junior College, Boys  | Government         | 650                   | Srikakulam        |
|      |                                  | Total              | 2382                  |                   |



Government Junior College, Girls, Srikakulam - 1250 students Dt: 20th August 2018