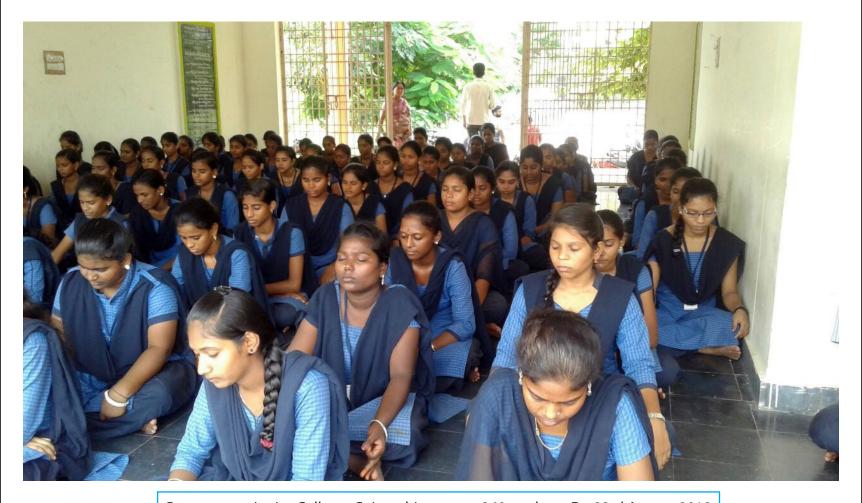

Government Junior College, Pendimarri - 180 students Dt: 8th August 2018

Balayogi Gurukulam, Sagileru - 70 students Dt: 8th August 2018

Government Junior College, Rly Koduru- 170 students Dt: 20th August 2018