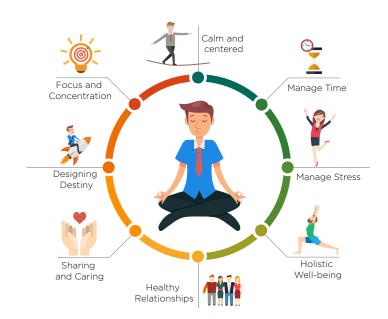

HELP: 'Heartfulness – Experience Life's Potential." Impart the Heartfulness practices to students through a 16- week certificate course.

The course will cover:

- Heartfulness tools and techniques.
- Essential life skills like managing stress, time, conflicts, habits, etc.
- Basic human values and positive relationships.

- Improvement in concentration and focus levels in students.
- -'Centered <sup>3</sup> Students': where 'centeredness <sup>4</sup> ' is defined as a person who is confident, emotionally stable and balanced.
- A life where stress is well managed, leading to a joyful and happy society.
- Students displaying qualities like compassion, love and respect for each other.