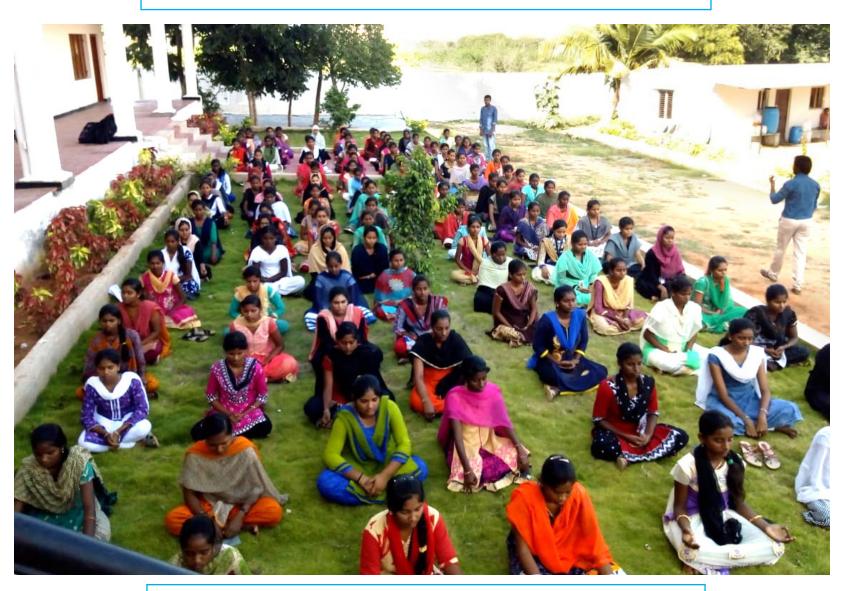

Government Junior College, Rayadurgam - 560 students - Dt: 28th September 2018

Sri Satya Sai Junior College, Penugonda - 342 students - Dt: 29th September 2018

SAPS Junior College, Gorantla - 206 students - Dt: 28th September 2018

Sai Balaji Junior College, Kothacheruvu - 200 students - Dt: 1st September 2018

Government Junior College, Atmakur - 113 students - Dt: 31st August 2018

SV Junior College, Anantapur - 347 students - Dt: 3rd September 2018