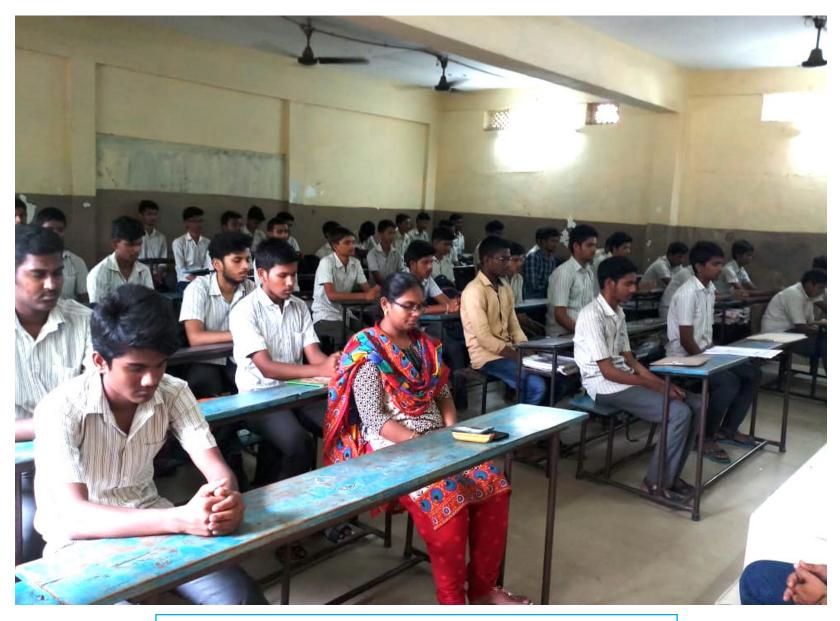

Government Junior College, Pattikonda - 450 students Dt: 1st October 2018

Sri Medha Junior College, Kurnool - 210 students Dt: 22nd September 2018

Government Junior College, Veldurthy - 210 students Dt: 1st October 2018