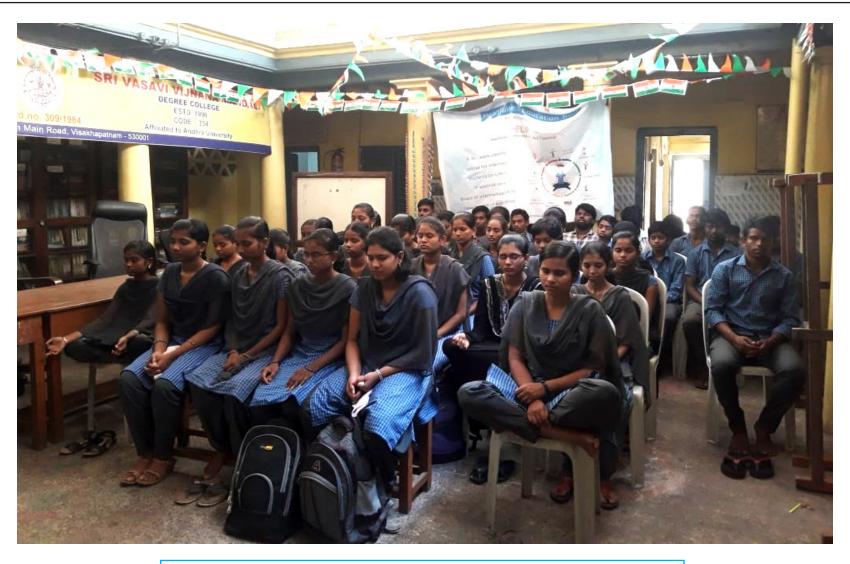

Government Junior College, Pattikonda - 450 students Dt: 1st October 2018

Sri Medha Junior College, Kurnool - 210 students Dt: 22nd September 2018

Government Junior College, Veldurthy - 210 students Dt: 1st October 2018