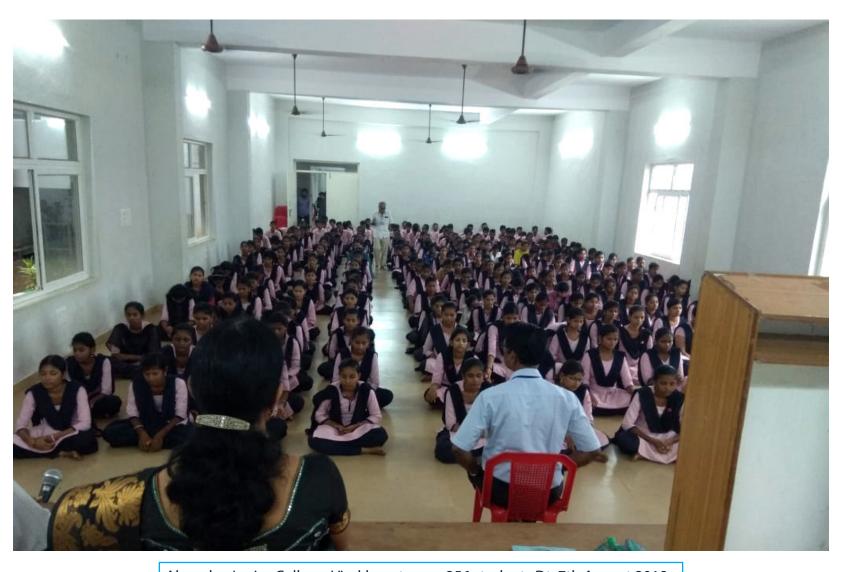

Government Junior College, Pattikonda - 450 students Dt: 1st October 2018

Sri Medha Junior College, Kurnool - 210 students Dt: 22nd September 2018

Government Junior College, Veldurthy - 210 students Dt: 1st October 2018