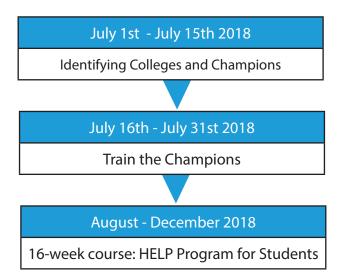

#### **Timelines**

## **Training the Champions**

The colleges and champions were identified by the first week of June 2018 and the core training team started training volunteers and lecturers at different locations in the state. The details are as follows:

| S. No | Training Location                   | Dates                      | Districts Covered                  | No. of Lecturers<br>Trained | No. of Volun-<br>teers Trained | Total No. of<br>Champions<br>Trained |
|-------|-------------------------------------|----------------------------|------------------------------------|-----------------------------|--------------------------------|--------------------------------------|
| 1     | Ongole Hearfulness Center           | 7th & 8th July             | Nellore &<br>Prakasam              | 60                          | 135                            | 195                                  |
| 2     | Kolakaluru Hearfulness Center       | 14th & 15th July           | Guntur, Krishna &<br>West Godavari | 57                          | 146                            | 203                                  |
| 3     | Visakhapatnam Hearfulness<br>Center | 21st & 22nd July           | East Godavari &<br>Visakhapatnam   | 75                          | 128                            | 203                                  |
| 4     | Srikakulam( Hotel Grand)            | 23rd July                  | Srikakulam &<br>Vizianagaram       | 135                         | 36                             | 171                                  |
| 5     | Kurnool Hearfulness Center          | 28th & 29th July           | Anantapur &<br>Kurnool             | 56                          | 246                            | 302                                  |
| 6     | Chittoor Hearfulness Center         | 4th & 5th August           | Chittoor                           | 35                          | 169                            | 204                                  |
| 7     | Kadapa Heartfulness Center          | 10th,11th & 12th<br>August | Kadapa                             | 94                          | 50                             | 144                                  |
|       |                                     |                            | Total                              | 512                         | 910                            | 1422                                 |