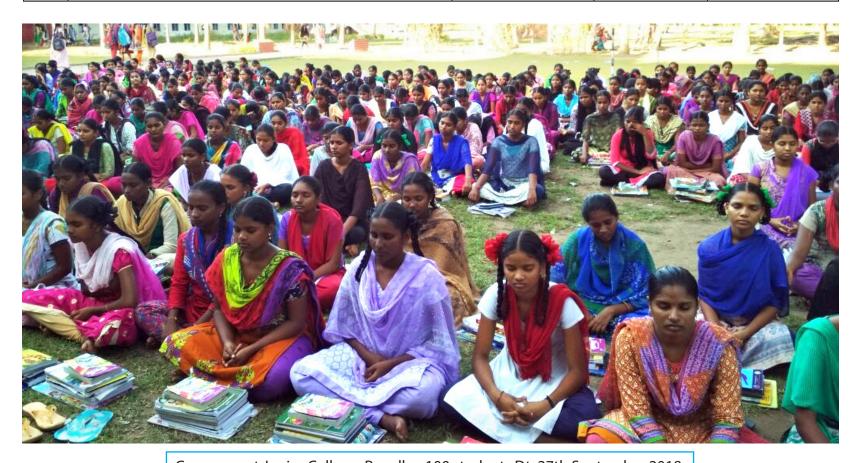

Government Junior College, Rayadurgam - 560 students - Dt: 28th September 2018

Sri Satya Sai Junior College, Penugonda - 342 students - Dt: 29th September 2018

SAPS Junior College, Gorantla - 206 students - Dt: 28th September 2018

Sai Balaji Junior College, Kothacheruvu - 200 students - Dt: 1st September 2018

Government Junior College, Atmakur - 113 students - Dt: 31st August 2018

SV Junior College, Anantapur - 347 students - Dt: 3rd September 2018