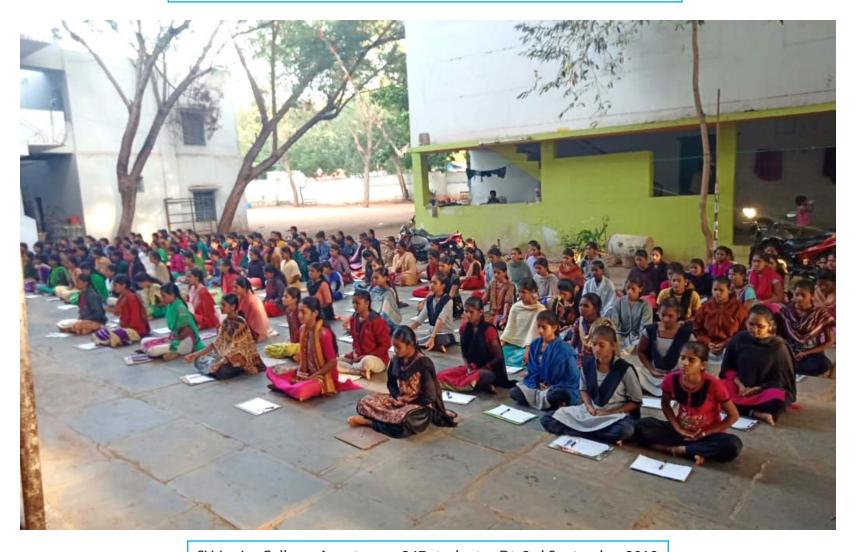

Government Junior College, Rayadurgam - 560 students - Dt: 28th September 2018

Sri Satya Sai Junior College, Penugonda - 342 students - Dt: 29th September 2018

SAPS Junior College, Gorantla - 206 students - Dt: 28th September 2018

Sai Balaji Junior College, Kothacheruvu - 200 students - Dt: 1st September 2018

Government Junior College, Atmakur - 113 students - Dt: 31st August 2018

SV Junior College, Anantapur - 347 students - Dt: 3rd September 2018