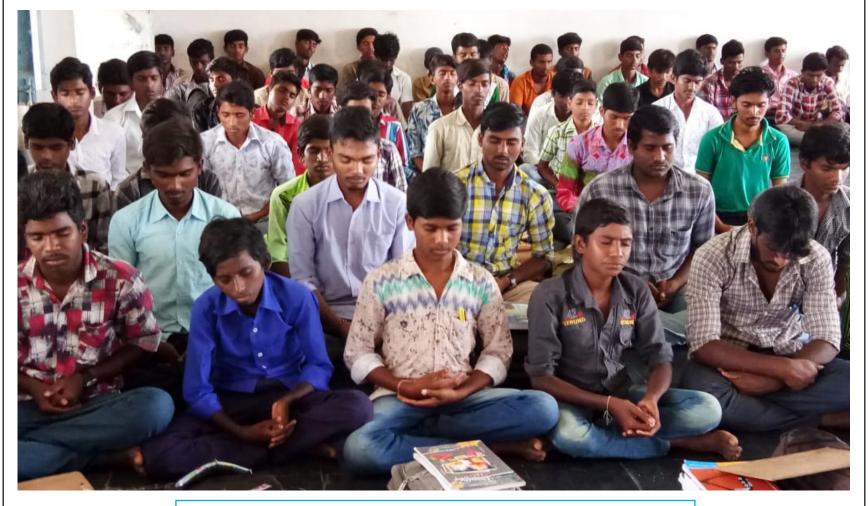

Government Junior College, Rayadurgam - 560 students - Dt: 28th September 2018

Sri Satya Sai Junior College, Penugonda - 342 students - Dt: 29th September 2018

SAPS Junior College, Gorantla - 206 students - Dt: 28th September 2018

Sai Balaji Junior College, Kothacheruvu - 200 students - Dt: 1st September 2018

Government Junior College, Atmakur - 113 students - Dt: 31st August 2018

SV Junior College, Anantapur - 347 students - Dt: 3rd September 2018