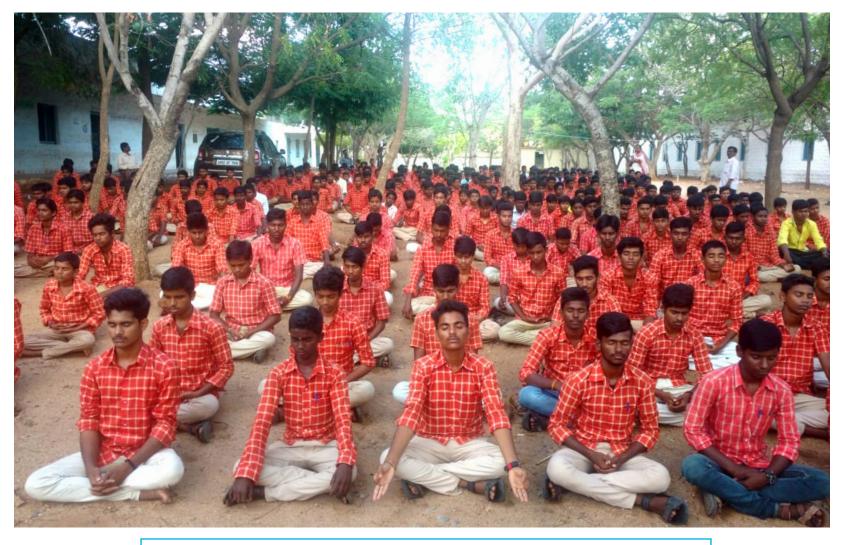

Government Junior College, Rayadurgam - 560 students - Dt: 28th September 2018

Sri Satya Sai Junior College, Penugonda - 342 students - Dt: 29th September 2018

SAPS Junior College, Gorantla - 206 students - Dt: 28th September 2018

Sai Balaji Junior College, Kothacheruvu - 200 students - Dt: 1st September 2018

Government Junior College, Atmakur - 113 students - Dt: 31st August 2018

SV Junior College, Anantapur - 347 students - Dt: 3rd September 2018