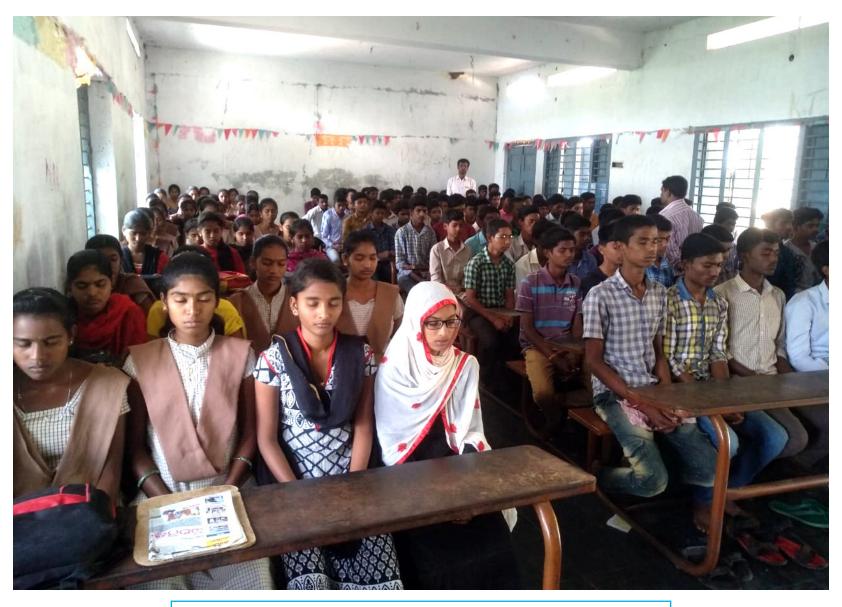

Government Junior College, Rayadurgam - 560 students - Dt: 28th September 2018

Sri Satya Sai Junior College, Penugonda - 342 students - Dt: 29th September 2018

SAPS Junior College, Gorantla - 206 students - Dt: 28th September 2018

Sai Balaji Junior College, Kothacheruvu - 200 students - Dt: 1st September 2018

Government Junior College, Atmakur - 113 students - Dt: 31st August 2018

SV Junior College, Anantapur - 347 students - Dt: 3rd September 2018