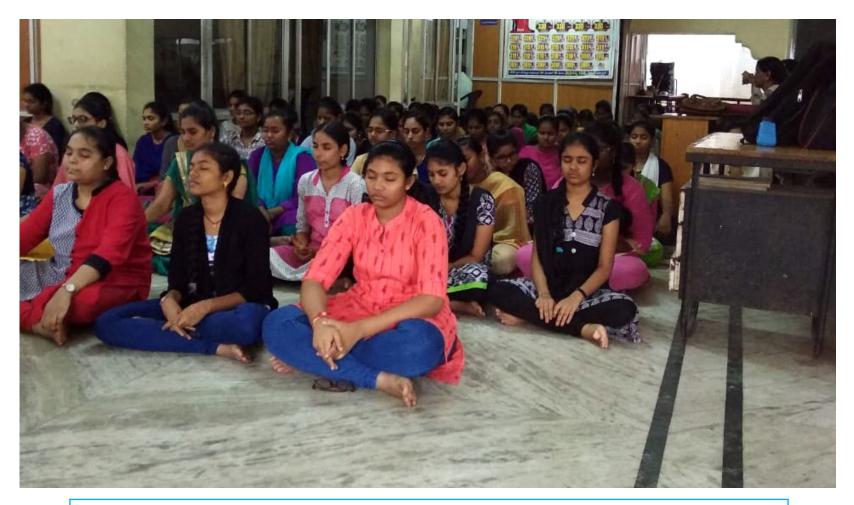

Government Junior College, Pattikonda - 450 students Dt: 1st October 2018

Sri Medha Junior College, Kurnool - 210 students Dt: 22nd September 2018

Government Junior College, Veldurthy - 210 students Dt: 1st October 2018