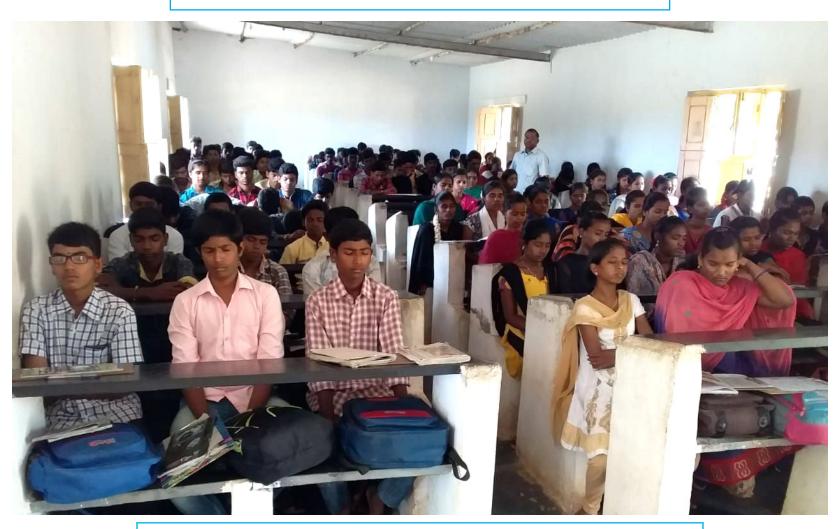

Government Junior College, Rayadurgam - 560 students - Dt: 28th September 2018

Sri Satya Sai Junior College, Penugonda - 342 students - Dt: 29th September 2018

SAPS Junior College, Gorantla - 206 students - Dt: 28th September 2018

Sai Balaji Junior College, Kothacheruvu - 200 students - Dt: 1st September 2018

Government Junior College, Atmakur - 113 students - Dt: 31st August 2018

SV Junior College, Anantapur - 347 students - Dt: 3rd September 2018