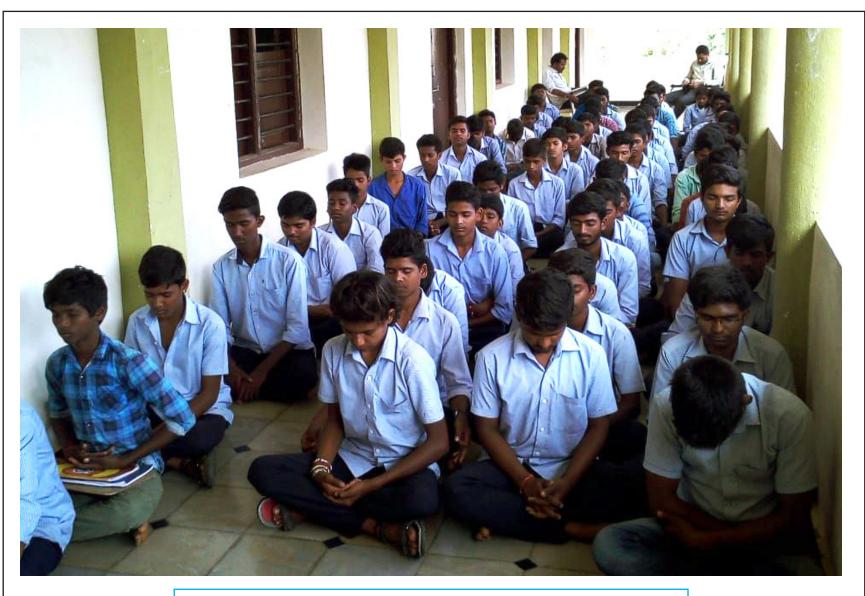

Government Junior College, Rayadurgam - 560 students - Dt: 28th September 2018

Sri Satya Sai Junior College, Penugonda - 342 students - Dt: 29th September 2018

SAPS Junior College, Gorantla - 206 students - Dt: 28th September 2018

Sai Balaji Junior College, Kothacheruvu - 200 students - Dt: 1st September 2018

Government Junior College, Atmakur - 113 students - Dt: 31st August 2018

SV Junior College, Anantapur - 347 students - Dt: 3rd September 2018