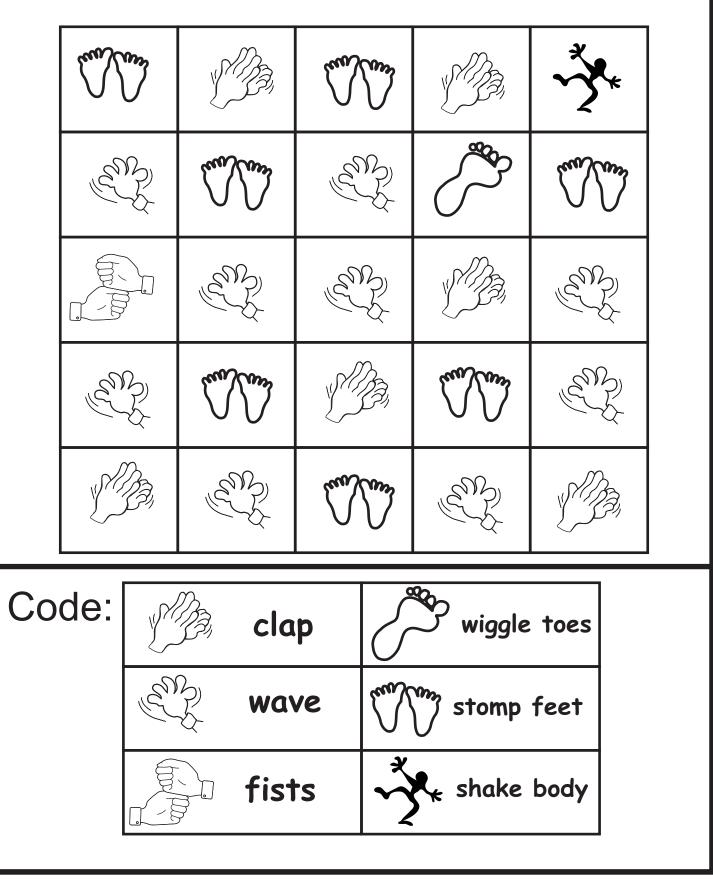

Mystery Word:

**Directions:** Cross out any pictures that are the same. When done, use the code below to perform the mystery dance.

<sup>©</sup>Your Therapy Source Inc www.YourTherapySource.com

**Directions:** Cross out any pictures that are the same. When done, use the code below to perform the mystery dance.

Mystery Dance #1: Wave - Stomp Feet - Shake Body
Mystery Dance #2: Shake Body - Wiggle Toes - Fists
Mystery Dance #3: Shake Hands - Push Hands - Squeeze Fingers
Mystery Dance #4: Squeeze Fingers - Shake Arms - Fists
Mystery Dance #5: Arms to Side - One Arm Up/ One Arm Down - Arm Across Body
Mystery Dance #6: Arms Overhead - Arm Across Body - Kick to Side
Mystery Dance #7: Wave Arms Overhead - Elbow up and slide - Hands on Hips and Shake
Mystery Dance #8: Big Jump - Arms to Side - Hands on Hips and Shake