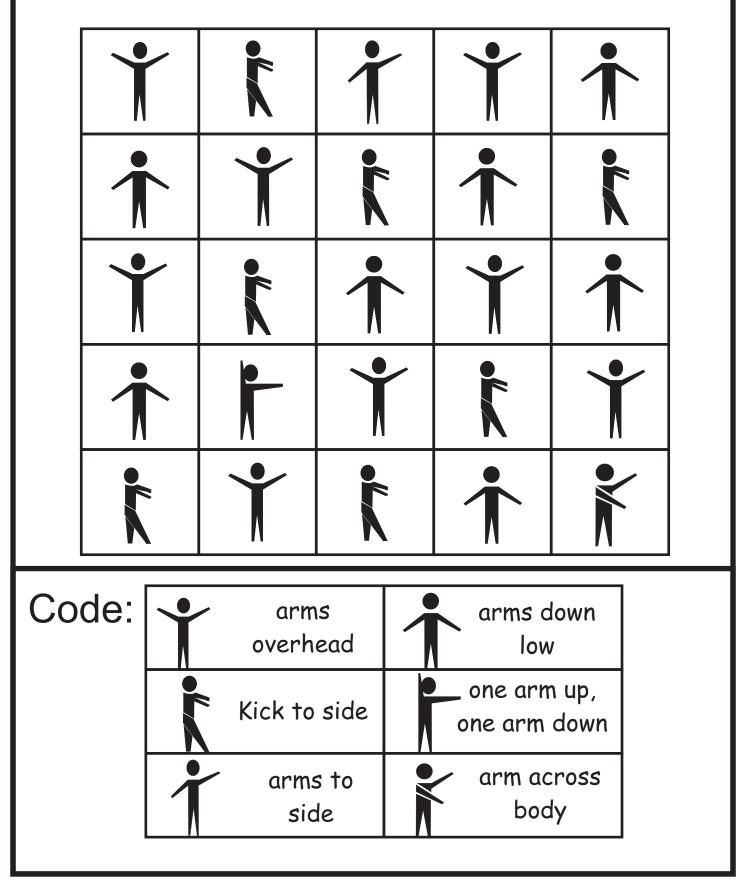

**<u>Directions</u>**: Cross out any pictures that are the same. When done, use the code below to perform the mystery dance.

**<u>Directions</u>**: Cross out any pictures that are the same. When done, use the code below to perform the mystery dance.

Mystery Dance #1: Wave - Stomp Feet - Shake Body
Mystery Dance #2: Shake Body - Wiggle Toes - Fists
Mystery Dance #3: Shake Hands - Push Hands - Squeeze Fingers
Mystery Dance #4: Squeeze Fingers - Shake Arms - Fists
Mystery Dance #5: Arms to Side - One Arm Up/ One Arm Down - Arm Across Body
Mystery Dance #6: Arms Overhead - Arm Across Body - Kick to Side
Mystery Dance #7: Wave Arms Overhead - Elbow up and slide - Hands on Hips and Shake
Mystery Dance #8: Big Jump - Arms to Side - Hands on Hips and Shake