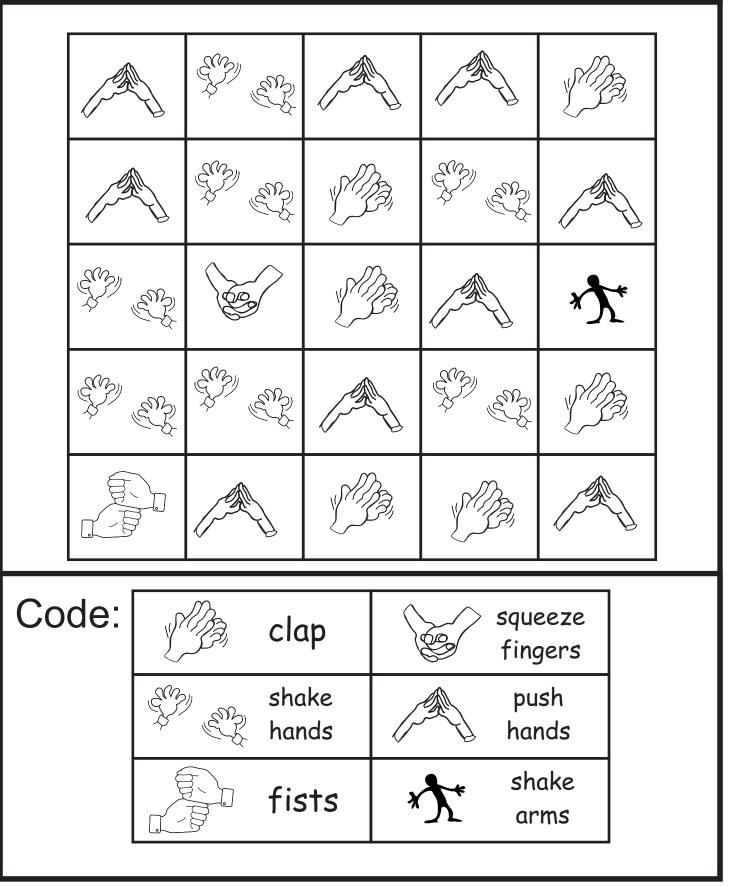

**<u>Directions</u>**: Cross out any pictures that are the same. When done, use the code below to perform the mystery dance.

**Directions:** Cross out any pictures that are the same. When done, use the code below to perform the mystery dance.

Mystery Dance #1: Wave - Stomp Feet - Shake Body
Mystery Dance #2: Shake Body - Wiggle Toes - Fists
Mystery Dance #3: Shake Hands - Push Hands - Squeeze Fingers
Mystery Dance #4: Squeeze Fingers - Shake Arms - Fists
Mystery Dance #5: Arms to Side - One Arm Up/ One Arm Down - Arm Across Body
Mystery Dance #6: Arms Overhead - Arm Across Body - Kick to Side
Mystery Dance #7: Wave Arms Overhead - Elbow up and slide - Hands on Hips and Shake
Mystery Dance #8: Big Jump - Arms to Side - Hands on Hips and Shake