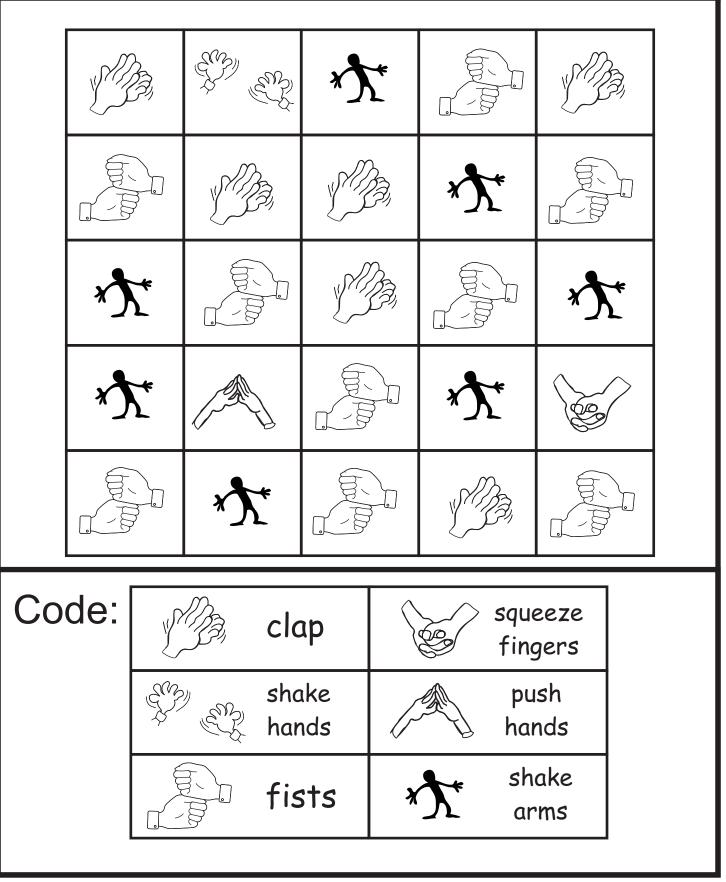

**Directions:** Cross out any pictures that are the same. When done, use the code below to perform the mystery dance.

**<u>Directions</u>**: Cross out any pictures that are the same. When done, use the code below to perform the mystery dance.

Mystery Dance #1: Wave - Stomp Feet - Shake Body
Mystery Dance #2: Shake Body - Wiggle Toes - Fists
Mystery Dance #3: Shake Hands - Push Hands - Squeeze Fingers
Mystery Dance #4: Squeeze Fingers - Shake Arms - Fists
Mystery Dance #5: Arms to Side - One Arm Up/ One Arm Down - Arm Across Body
Mystery Dance #6: Arms Overhead - Arm Across Body - Kick to Side
Mystery Dance #7: Wave Arms Overhead - Elbow up and slide - Hands on Hips and Shake
Mystery Dance #8: Big Jump - Arms to Side - Hands on Hips and Shake